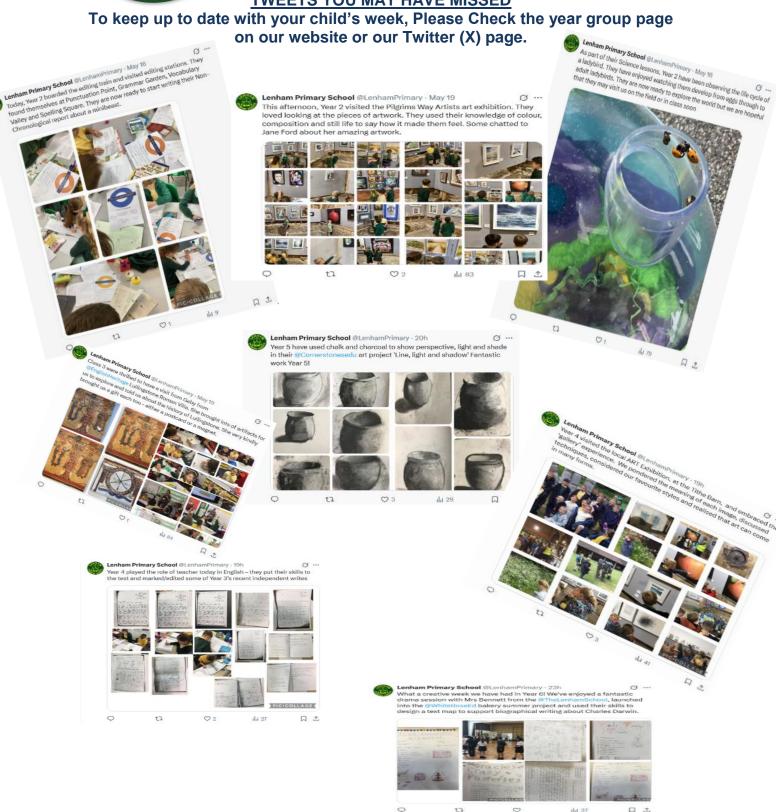

#### TWEETS YOU MAY HAVE MISSED

♥ Ham Lane, Lenham, Maidstone, Kent, ME17 2LL

01622 858260

office@lenham.kent.sch.uk Headteacher: Andrea McCluskey

Gentle Reminder – Please be considerate to our neighbours when parking outside of school when dropping off/picking up children. KCC wardens regularly patrol schools to ensure parking restrictions are adhered to. Zigzag lines are prohibited parking areas at all times. Drivers should avoid parking anywhere that prevents access to emergency services, near bus stop, opposite or within 10 metres of a junction, over a dropped kerb or in front of a property entrance.