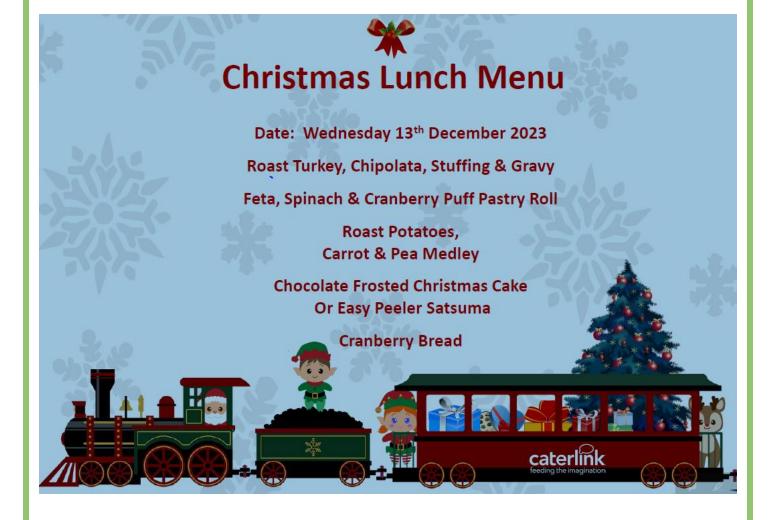

#### Weekly Bulletin – 22nd Nov 2023

| School Year Term Dates 2023 - 2024 |                                                                                                                                                                                                                                                |
|------------------------------------|------------------------------------------------------------------------------------------------------------------------------------------------------------------------------------------------------------------------------------------------|
| TERM 1                             | 1 <sup>st</sup> September 2023- 20 <sup>th</sup> October 2023                                                                                                                                                                                  |
| TERM 2                             | 30 <sup>th</sup> October 2023 – 15 <sup>th</sup> December 2023                                                                                                                                                                                 |
| TERM 3                             | 3 <sup>rd</sup> January 2024 – 9 <sup>th</sup> February 2024                                                                                                                                                                                   |
| TERM 4                             | INSET DAY 2 <sup>nd</sup> January 2024           19 <sup>th</sup> February 2024 – 28 <sup>th</sup> March 2024                                                                                                                                  |
| TERM 5                             | 15 <sup>th</sup> April 2024 – 23 <sup>rd</sup> May 2024                                                                                                                                                                                        |
| TERM 6                             | INSET DAY 24 <sup>th</sup> May 2024           3 <sup>rd</sup> June 2024 – 23 <sup>rd</sup> July 2024                                                                                                                                           |
|                                    | School Events                                                                                                                                                                                                                                  |
| W/C 20.11.2023                     | BIKEABILITY – Year R, 1, 4 and 6<br>- Fri Year 4.                                                                                                                                                                                              |
| 28.11.2023                         | Year R – Performance of our Story arrival at 3.00pm                                                                                                                                                                                            |
| 01.12.2023                         | Year R – Hearing/Vision Screening                                                                                                                                                                                                              |
| 01.12.2023                         | Year R and Year 6 – National Child Measurement Programme                                                                                                                                                                                       |
| 01.12.2023                         | Year 3 – Assembly at 2.40pm                                                                                                                                                                                                                    |
| 04.12.2023                         | Year 6 – Magistrate Visiting In School                                                                                                                                                                                                         |
| 06.12.2023                         | September 2024, New Intake Tour 9.30am (please contact office).                                                                                                                                                                                |
| 06.12.2023                         | Year 1 & 2 - Nativity Performance 2.00pm                                                                                                                                                                                                       |
| 07.12.2023                         | Year 1 & 2 - Nativity Performance 3.30pm                                                                                                                                                                                                       |
| 08.12.2023                         | Year 6 – Evacuee Day                                                                                                                                                                                                                           |
| 08.12.2023                         | September 2024 New Intake Tours at 2.00pm (Please contact Office)                                                                                                                                                                              |
| 08.12.2023                         | Year R - Carols and cookies 2.15pm                                                                                                                                                                                                             |
| 11.12.2023                         | PTA Christmas Shopping Event                                                                                                                                                                                                                   |
| 12.12.2023                         | Year R – Year 6 Flu Vaccinations                                                                                                                                                                                                               |
|                                    | This is a reminder to parents to submit a consent or decline for the Flu                                                                                                                                                                       |
|                                    | Immunisation Programme via the School Aged Immunisation Service's                                                                                                                                                                              |
|                                    | website <u>https://family.kentcht.nhs.uk/</u> Scroll down and click on the blue button "Immunisations" to complete.                                                                                                                            |
|                                    | The vaccinations will be taking place in school on $\frac{12}{12}$ ."                                                                                                                                                                          |
|                                    | The closing date for parents to complete the online consent form for your school is <b>06/12/2023</b> .                                                                                                                                        |
| 13.12.2023                         | Christmas Dinner and Jumper Day                                                                                                                                                                                                                |
|                                    | Wear Christmas socks in aid of Great Ormond Street – donation bucket will be on the gate in the morning.                                                                                                                                       |
| 14.12.2023                         | PTA Christmas Parties                                                                                                                                                                                                                          |
|                                    | <ul> <li>– Infants PTA Christmas Party - Thursday 14th December 2.00pm - 3:15pm</li> <li>- Juniors PTA Christmas Party - Thursday 14th December 3:15pm - 4:30pm</li> <li>- Non-Uniform 'Party Clothes' Day - Thursday 14th December</li> </ul> |
|                                    | nvironment that promotes the PRIDE values inspired by the Olympic legacy, where everyone takes pride and                                                                                                                                       |