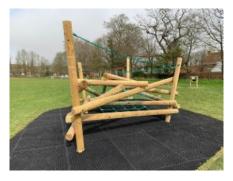

#### Climbing Frame

At the end of last term, we finally had the new climbing frame fitted for the older children. The children will have slots in lunch and break time to play on it as well as the trim trail.